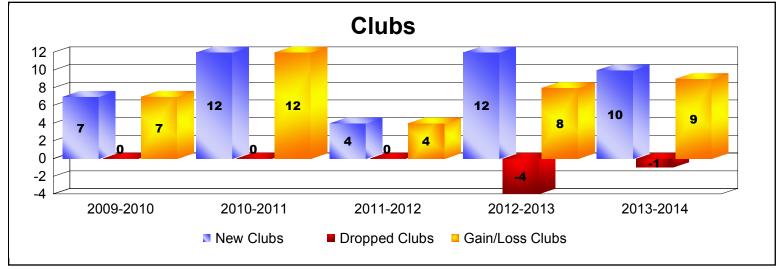

District 307B1 As of June 2014 Cumulative

| Year      | New<br>Clubs | Dropped<br>Clubs | Gain/<br>Loss<br>Clubs | New<br>Members | Charter<br>Members | Reinstate<br>Members | Transfer<br>Members | Total<br>Member<br>Added | Total<br>Members<br>Dropped | Gain/<br>Loss<br>Members |
|-----------|--------------|------------------|------------------------|----------------|--------------------|----------------------|---------------------|--------------------------|-----------------------------|--------------------------|
| 2009-2010 | 7            | 0                | 7                      | 133            | 181                | 2                    | 2                   | 318                      | -127                        | 191                      |
| 2010-2011 | 12           | 0                | 12                     | 261            | 303                | 3                    | 1                   | 568                      | -163                        | 405                      |
| 2011-2012 | 4            | 0                | 4                      | 216            | 95                 | 11                   | 3                   | 325                      | -287                        | 38                       |
| 2012-2013 | 12           | -4               | 8                      | 219            | 277                | 9                    | 0                   | 505                      | -409                        | 96                       |
| 2013-2014 | 10           | -1               | 9                      | 267            | 253                | 5                    | 6                   | 531                      | -356                        | 175                      |
| Average   | 9            | -1               | 8                      | 219            | 222                | 6                    | 2                   | 449                      | -268                        | 181                      |