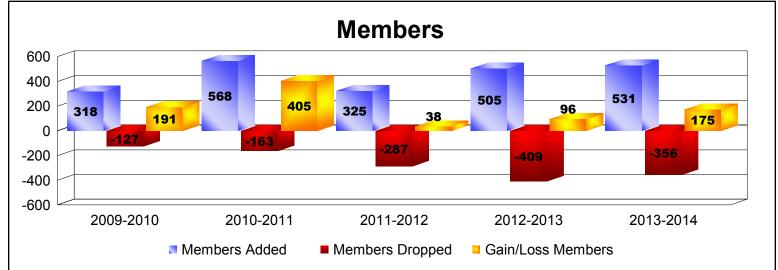

District 307B1 As of June 2014 Cumulative

| Year      | New<br>Clubs | Dropped<br>Clubs | Gain/<br>Loss<br>Clubs | New<br>Members | Charter<br>Members | Reinstate<br>Members | Transfer<br>Members | Total<br>Member<br>Added | Total<br>Members<br>Dropped | Gain/<br>Loss<br>Members |
|-----------|--------------|------------------|------------------------|----------------|--------------------|----------------------|---------------------|--------------------------|-----------------------------|--------------------------|
| 2009-2010 | 7            | 0                | 7                      | 133            | 181                | 2                    | 2                   | 318                      | -127                        | 191                      |
| 2010-2011 | 12           | 0                | 12                     | 261            | 303                | 3                    | 1                   | 568                      | -163                        | 405                      |
| 2011-2012 | 4            | 0                | 4                      | 216            | 95                 | 11                   | 3                   | 325                      | -287                        | 38                       |
| 2012-2013 | 12           | -4               | 8                      | 219            | 277                | 9                    | 0                   | 505                      | -409                        | 96                       |
| 2013-2014 | 10           | -1               | 9                      | 267            | 253                | 5                    | 6                   | 531                      | -356                        | 175                      |
| Average   | 9            | -1               | 8                      | 219            | 222                | 6                    | 2                   | 449                      | -268                        | 181                      |